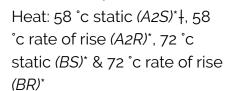

14 dBm / 25 mW

X5 (signalling protocol)

Smoke: Normal\*+, Normal+AVF.

\* EN54 approved sensitivities † Default dual sensitivities

89 dB(A) at 1 m max. See the 'Sounder Data' document (MK103) for details

32 selectable sounder tones