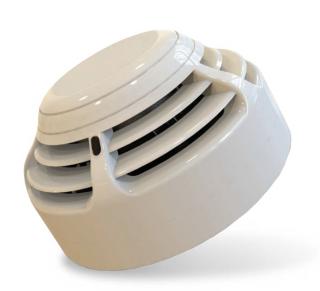

## SmartCell

## **DUAL SMOKE AND HEAT DETECTOR**

Product datasheet

## Key features

- Fully wireless
- Quick and easy to install
- Small profile
- Flexible detection; smoke and/or heat
- Unique design
- Inbuilt locking mechanism
- Also available with sounder and beacon