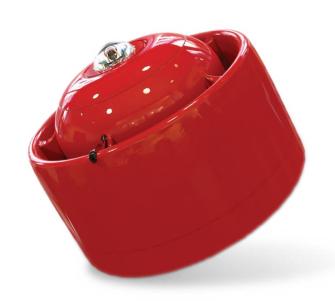

## **SmartCell**

## CEILING MOUNTED SOUNDER BEACON

Product datasheet

## Key features

- Fully wireless
- Quick and easy to install
- 32 sounder tones
- Includes part 23 beacon
- Unique design
- Inbuilt locking mechanism
- Available in red or white and with red or white flash