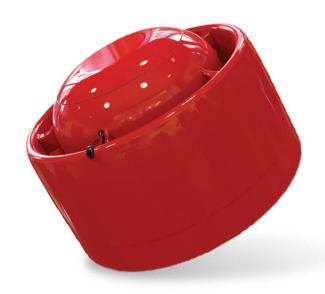

# SmartCell

### **SOUNDER**

## Key features

- Fully wireless
- Quick and easy to install
- Small profile
- 32 sounder tones
- Unique design
- Inbuilt locking mechanism
- Available in red or white

110 x 72 mm  $(\emptyset \times D)$ 

0.20 kg

95 dB(A) at 1 m max.\* \*See the 'Sounder Data' document (MK103) for details

32 selectable sounder tones

SC-31-0100-0001-WZ (Red)

SC-31-0200-0001-WZ (White)