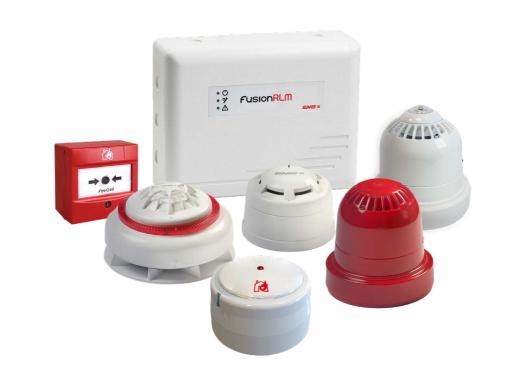

Imagine adding more sounders without calculating loop power or standby battery backup - each wireless fire device is battery powered, with a life cycle of up to 5 years in normal use. A complete and diverse range of devices is available, including:

- · Smoke and heat detection
- Sounders and EN54-23 Visual Alarm Devices (VADs)
- Manual call points
- Input / output units
- Remote indicators
- BS 7273 wireless door controllers