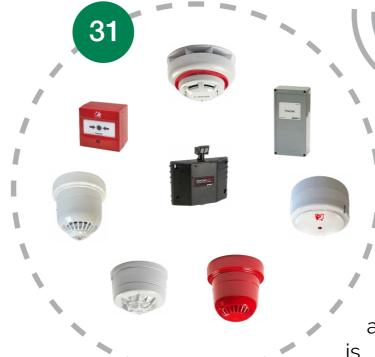

Expansion to increase system protection is now easy. Fusion RLM is loop powered and, once installed, supports up to 31 wireless fire devices of any mix, with no loop power required for these devices. Need more devices? Just add another Fusion RLM.

Imagine adding more sounders without calculating loop power or standby battery backup - each wireless fire device is battery powered, with a life cycle of up to 5 years in normal use. A complete and diverse range of devices is available, including:

- · Smoke and heat detection
- Sounders and EN54-23 Visual Alarm Devices (VADs)
- Manual call points
- Input / output units
- Remote indicators
- BS 7273 wireless door controllers