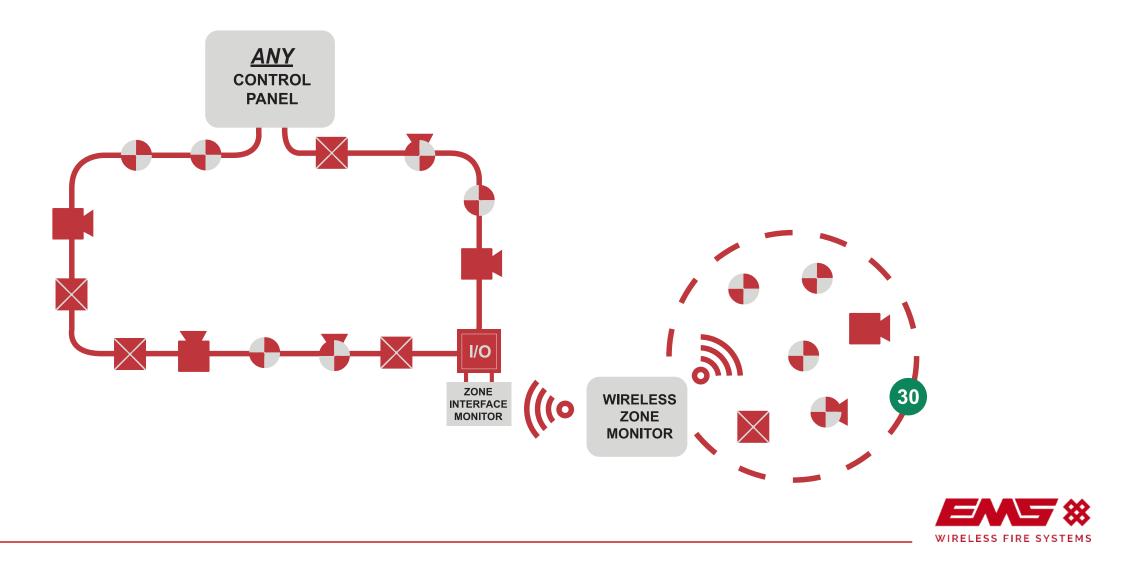

#### Wireless Overview

-1 20 21

10.07



## HISTORY OF EMS WIRELESS



#### History of EMS Wireless -





### TECHNOLOGY PARTNERS



Technology Partners-











### BATTERY TECHNOLOGY



#### Battery Technology -





### BULLET PROOF WIRELESS



#### Bullet Proof Wireless





### FIT & FORGET





#### Fit & Forget



FREE underwritten wireless survey

 $\checkmark$ 

 $\checkmark$ 

FAST system installation



5yr warrantee on all EMS wireless components





### SCALABLE SOLUTIONS



#### Scalable Solutions



## WIRELESS ADD-ON



#### Wireless Zone Monitor -



### HYBRID WIRELESS



#### Loop Module





### FULLY WIRELESS











# WHAT OUR CUSTOMERS SAY



#### Customer Testimonials

"The FireCell system was easy to install and technical assistance from technical support staff was excellent."

" The customer was happy with the end product and it was a joy to install." "We have used the EMS fire alarm system on numerous projects and have had good experiences of the system, which we believe gives a cost effective alternative to a hard wired system."

" As an installer we get excellent technical support from EMS."

"It's so flexible. That's the beauty of it. We were able to install devices, as and when access became available, without having to run any cables."



### ANY QUESTIONS?



2

gees

(J)