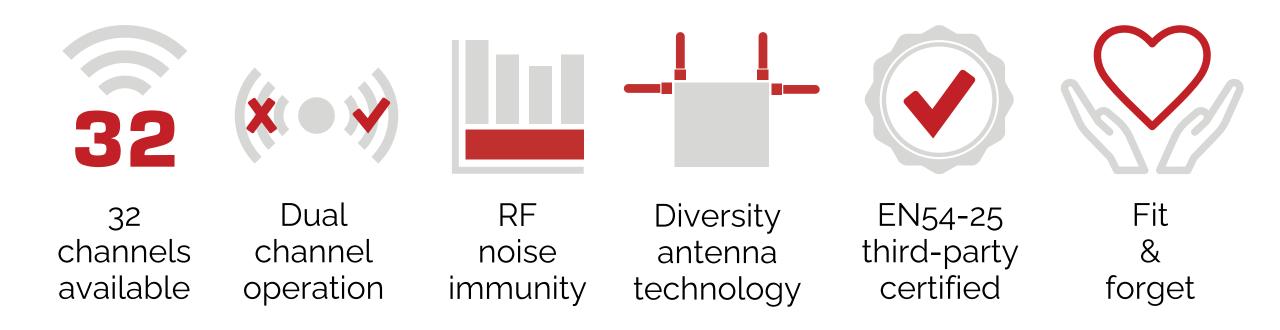

#### Wireless Overview

-1 20 21

10.07



## HISTORY OF EMS WIRELESS



#### History of EMS Wireless -





### TECHNOLOGY PARTNERS



Technology Partners-











### BATTERY TECHNOLOGY



#### Battery Technology -





### BULLET PROOF WIRELESS



#### Bullet Proof Wireless





### FIT & FORGET





#### Fit & Forget



FREE underwritten wireless survey

 $\checkmark$ 

 $\checkmark$ 

FAST system installation



5yr warrantee on all EMS wireless components





### SCALABLE SOLUTIONS



#### Scalable Solutions



## WIRELESS ADD-ON



#### Wireless Zone Monitor -



### HYBRID WIRELESS



#### Loop Module





### FULLY WIRELESS











# WHAT OUR CUSTOMERS SAY



#### Customer Testimonials

"The FireCell system was easy to install and technical assistance from technical support staff was excellent."

" The customer was happy with the end product and it was a joy to install." "We have used the EMS fire alarm system on numerous projects and have had good experiences of the system, which we believe gives a cost effective alternative to a hard wired system."