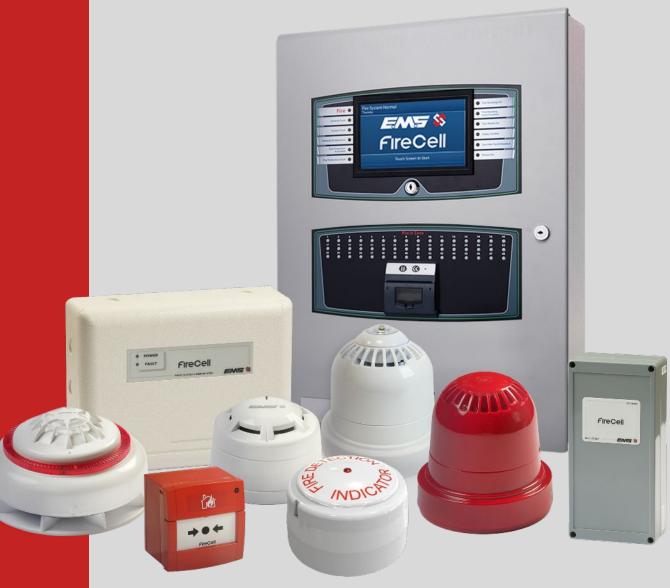

#### Wireless Overview

-1 20 21

10.07



## HISTORY OF EMS WIRELESS



#### History of EMS Wireless -





### TECHNOLOGY PARTNERS



Technology Partners-











### BATTERY TECHNOLOGY



#### Battery Technology -





### BULLET PROOF WIRELESS



#### Bullet Proof Wireless





### FIT & FORGET





#### Fit & Forget



FREE underwritten wireless survey

 $\checkmark$ 

 $\checkmark$ 

FAST system installation



5yr warrantee on all EMS wireless components





### SCALABLE SOLUTIONS



#### Scalable Solutions



## WIRELESS ADD-ON



#### Wireless Zone Monitor -



### HYBRID WIRELESS



#### Loop Module





### FULLY WIRELESS











# WHAT OUR CUSTOMERS SAY



#### Customer Testimonials

"The FireCell system was easy to install and technical assistance from technical support staff was excellent."

" The customer was happy with the end product and it was a joy to install." "We have used the EMS fire alarm system on numerous projects and have had good experiences of the system, which we believe gives a cost effective alternative to a hard wired system."

" As an installer we get excellent technical support from EMS."

"It's so flexible. That's the beauty of it. We were able to install devices, as and when access became available, without having to run any cables."



### ANY QUESTIONS?



2

gees

(J)