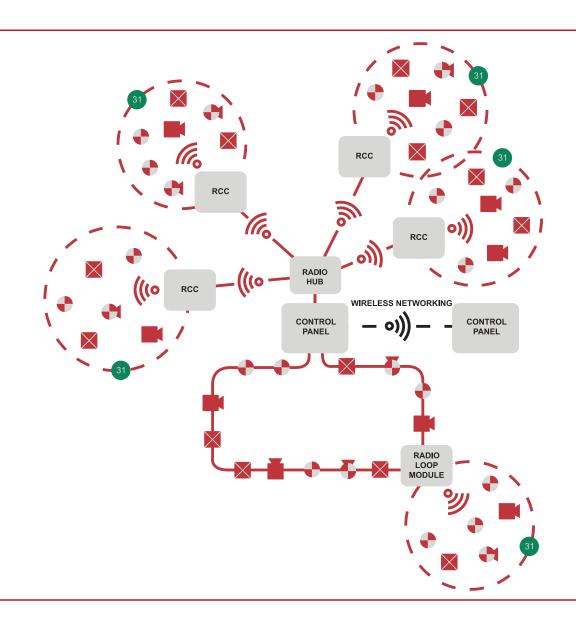

#### Wireless Overview

-1 20 21

10.07



## HISTORY OF EMS WIRELESS



#### History of EMS Wireless -





### TECHNOLOGY PARTNERS



Technology Partners-











### BATTERY TECHNOLOGY



#### Battery Technology -





### BULLET PROOF WIRELESS



#### Bullet Proof Wireless





### FIT & FORGET





#### Fit & Forget



FREE underwritten wireless survey

 $\checkmark$ 

 $\checkmark$ 

FAST system installation



5yr warrantee on all EMS wireless components





### SCALABLE SOLUTIONS



#### Scalable Solutions



## WIRELESS ADD-ON



#### Wireless Zone Monitor -



### HYBRID WIRELESS



#### Loop Module





### FULLY WIRELESS











# WHAT OUR CUSTOMERS SAY



#### Customer Testimonials

"The FireCell system was easy to install and technical assistance from technical support staff was excellent."

" The customer was happy with the end product and it was a joy to install." "We have used the EMS fire alarm system on numerous projects and have had good experiences of the system, which we believe gives a cost effective alternative to a hard wired system."

" As an installer we get excellent technical support from EMS."

"It's so flexible. That's the beauty of it. We were able to install devices, as and when access became available, without having to run any cables."



### ANY QUESTIONS?



2

gees

(J)