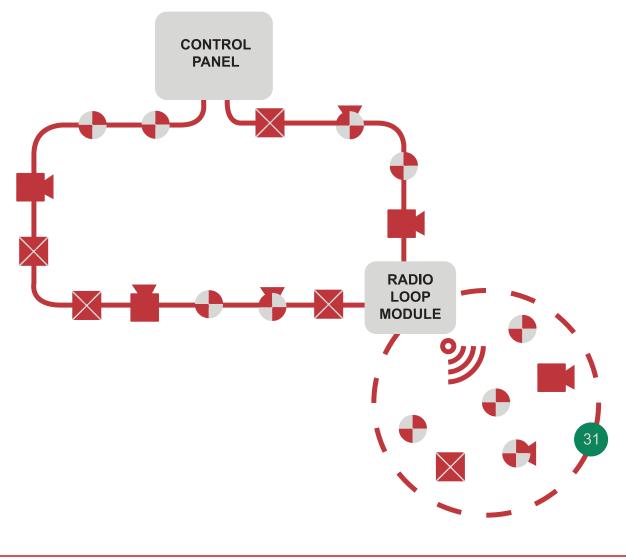

#### Wireless Overview

-1 20 21

10.07



## HISTORY OF EMS WIRELESS



#### History of EMS Wireless -





### TECHNOLOGY PARTNERS



Technology Partners-











### BATTERY TECHNOLOGY



#### Battery Technology -





### BULLET PROOF WIRELESS



#### Bullet Proof Wireless





### FIT & FORGET





#### Fit & Forget



FREE underwritten wireless survey

 $\checkmark$ 

 $\checkmark$ 

FAST system installation



5yr warrantee on all EMS wireless components





### SCALABLE SOLUTIONS



#### Scalable Solutions



## WIRELESS ADD-ON



#### Wireless Zone Monitor -



### HYBRID WIRELESS



#### Loop Module





### FULLY WIRELESS











# WHAT OUR CUSTOMERS SAY



#### Customer Testimonials

"The FireCell system was easy to install and technical assistance from technical support staff was excellent."

" The customer was happy with the end product and it was a joy to install." "We have used the EMS fire alarm system on numerous projects and have had good experiences of the system, which we believe gives a cost effective alternative to a hard wired system."

" As an installer we get excellent technical support from EMS."

"It's so flexible. That's the beauty of it. We were able to install devices, as and when access became available, without having to run any cables."



### ANY QUESTIONS?



2

gees

(J)