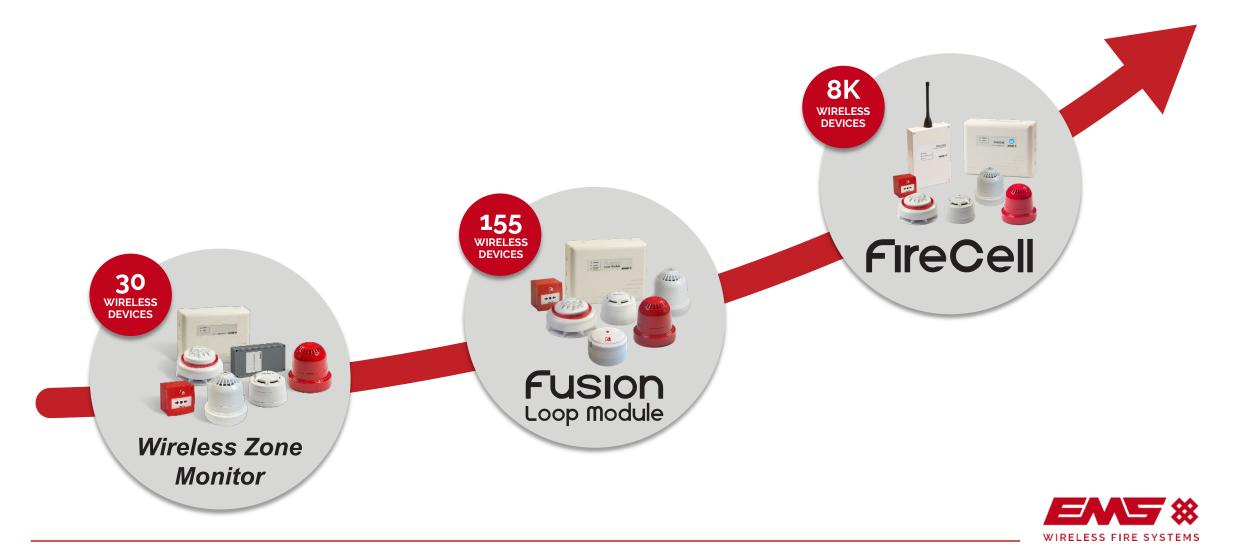

### SCALABLE SOLUTIONS

#### Scalable Solutions

## WIRELESS ADD-ON

#### Wireless Zone Monitor -

### HYBRID WIRELESS

#### Loop Module

### FULLY WIRELESS