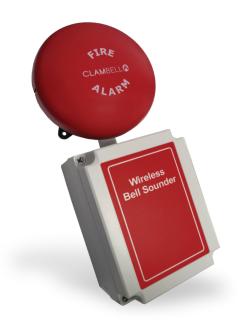

## Product overview

The Wireless Bell Sounder is quick and easy to install and offers full integration with the FireCell system. The Wireless Bell Sounder is quick to install and offers the distinctive bell tone as an alternative to the standard 32 tone patterns on offer from other FireCell wireless sounders.

The Wireless Bell Sounder offers robust wireless operation, an industry proven bell sounder and 5 year battery life under normal usage.

The Wireless Bell Sounder is third party EN certified and is compatible with the EMS FireCell system, EMS Fusion Radio Loop Module (RLM) and EMS Wireless Zone Monitor (WZM)