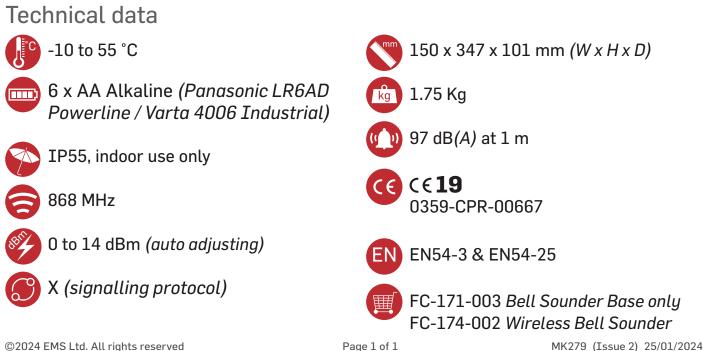

The Wireless Bell Sounder offers robust wireless operation, an industry proven bell sounder and 5 year battery life under normal usage.

The Wireless Bell Sounder is third party EN certified and is compatible with the EMS FireCell system, EMS Fusion Radio Loop Module (RLM) and EMS Wireless Zone Monitor (WZM)