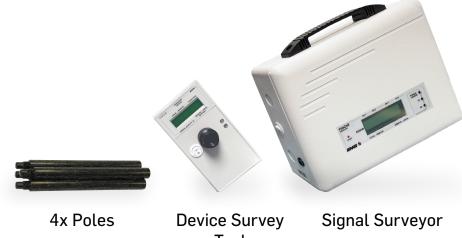

The survey kit comprises of the Signal Surveyor as well as the Device Survey Tool which is placed in each device location to confirm the signal is satisfactory. In addition extension poles are included for ceiling mounted device locations and the entire kit is supplied in a robust case for easy storage and transportation.