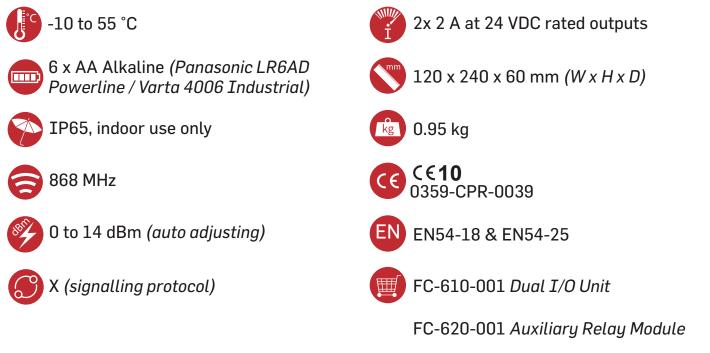

MHz operation Third party EN certified
- 2x supervised inputs
- 2x voltage free outputs, rated 2A at 24V
- Optional 230 VAC switching Auxiliary Relay Module available



### Product overview

The FireCell Wireless Input Output unit is quick and easy to install and offers individual addressing at the fire control panel.

Features include; two supervised inputs and two voltage free outputs rated 2A at 24V, whilst using only one address on the system.

This device is third party EN certified and compatible with the EMS FireCell system, EMS Fusion Radio Loop Module (*RLM*) and EMS Wireless Zone Monitor (*WZM*).

A 230 VAC switching Auxiliary Relay Module is also available, for use in conjunction with this device. Refer to doc ref TSD058 for full technical specifications.

#### Technical data