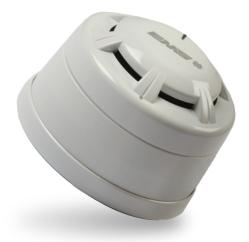

## Product overview

The FireCell Wireless Optical Smoke Detector is quick and easy to install and offers individual addressing at the fire control panel. This device comprises of a detector and wireless base.

Features include dual band 868 MHz operation, auto adjusting power output, fire indication LED, anti tamper locking mechanism and the FasTest detector maintenance feature.

This device is third party EN certified and compatible with the EMS FireCell system, EMS Fusion Radio Loop Module (*RLM*) and EMS Wireless Zone Monitor (*WZM*).