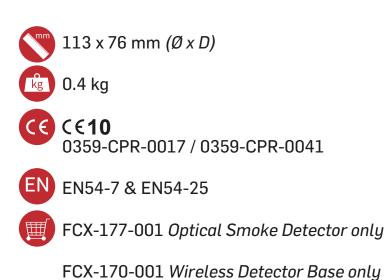

## Technical data

-10 to 55 °C

6 x AA Alkaline (Panasonic LR6AD Powerline / Varta 4006 Industrial)

IP23, indoor use only

868 MHz

0 to 14 dBm (auto adjusting)

X (signalling protocol)